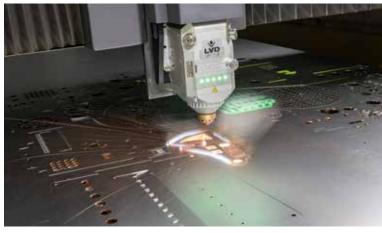

#### HIGH-END ZOOM CUTTING HEAD

Phoenix models below 20 kW laser power are equipped with a zoom cutting head. This focusing lens system automatically adjusts the size of the beam and focus position depending on material and thickness to achieve optimal cutting speed and quality.

EXCEPTIONAL DYNAMICS

The Phoenix range achieves exceptional dynamics, thanks to the gantry design and Siemens motors and drives. The frame design ensures stiffness and stability even during high acceleration, guaranteeing remarkable workpiece accuracy across a wide range of materials, from thick to thin.