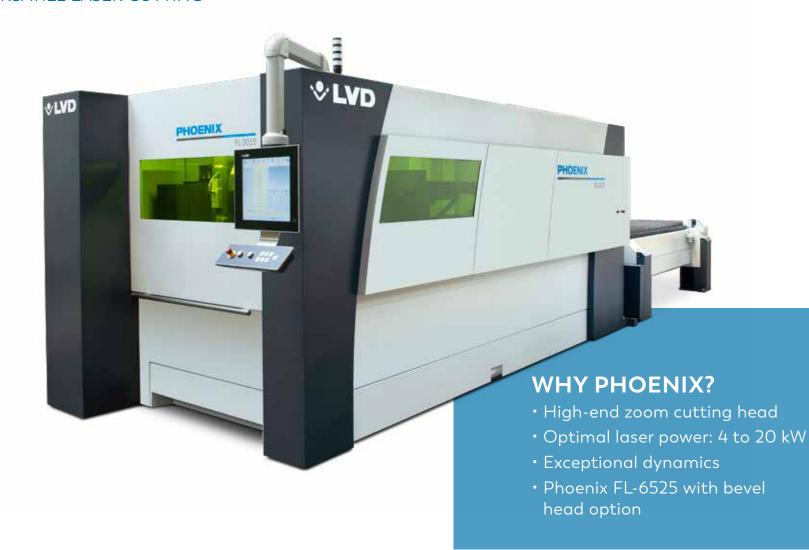

#### **OPTIMAL LASER POWER: 4 TO 20 kW**

From 4 up to 20 kW, Phoenix offers the optimal laser power for your specific application with the best cutting speed and precision, featuring a wall plug efficiency up to 40%. Depending on the laser power, Phoenix features a 5.9", 7.8" or 9.8" focusing lens, ensuring optimal beam intensity and minimizing the heat-affected zone.

#### HIGH-END ZOOM CUTTING HEAD

Phoenix models below 20 kW laser power are equipped with a zoom cutting head. This focusing lens system automatically adjusts the size of the beam and focus position depending on material and thickness to achieve optimal cutting speed and quality.

#### PHOENIX FL-6525 WITH BEVEL HEAD

Phoenix FL-6525 features a maximum cutting range of 256" x 102" and can be equipped with a bevel head, opening up a new realm of possibilities. Bevel cutting offers a fast and cost-effective way to create intricate designs or prepare material for subsequent welding operations. Bevel cutting not available on 20 kW model.