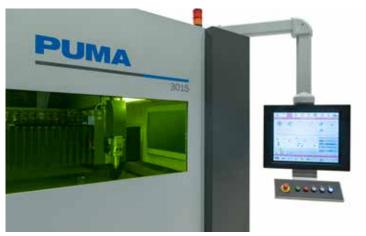

## INTEGRATED SHUTTLE TABLES

An automatic shuttle table system ensures smooth movement and uninterrupted part processing.

- Sheet size formats: 3050 x 1525 mm, 4065 x 2035 mm, 6160 x 2035 mm
- Laser power: 3. 6 or 12 kW
- Icon-driven 19" IVD Touch-L control