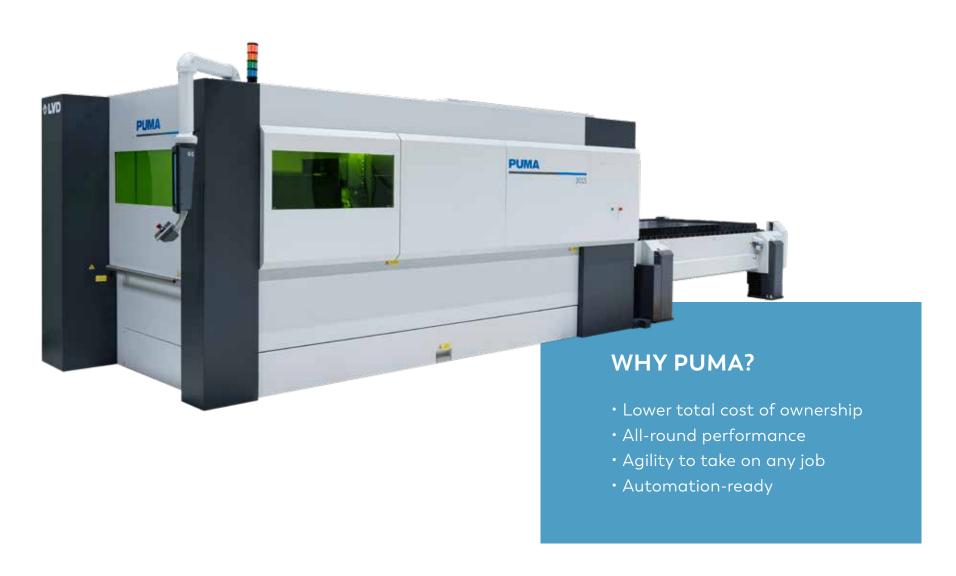

# PUMA TOTAL SOLUTION FOR COST-EFFECTIVE LASER CUTTING

### **PUMA**

TOTAL SOLUTION FOR COST-EFFECTIVE LASER CUTTING

#### LOWER TOTAL COST OF OWNERSHIP

Built by LVD's Global Manufacturing network, Puma focuses on getting the job done, utilising field-proven production methodologies in a lower-cost design. The machine features cost-effective components selected for their quality and reliability, such as a Maxphotonics fiber laser source and a Tongfei chiller.

### ALL-ROUND PERFORMANCE

Puma provides all-round performance at an affordable price point, processing a wide range of material types and thicknesses with high repeatability.

Machine accuracy is ensured by the welded steel frame construction, a feature of all LVD flatbed lasers. It provides maximum stability and minimises deformation caused by high acceleration.

### **AGILITY TO TAKE ON ANY JOB**

Designed for cost-effective operation, Puma doesn't compromise on versatility and offers peace of mind that your cutting operations will run smoothly. The machine features options that increase its capacity.

#### **AUTOMATION-READY**

Puma is compatible with all of LVD's MOVit Laser Automation systems, including:

- Load-Assist
- Compact Tower
- Flexible Automation
- Tower Automation System
- Warehouse Automation System